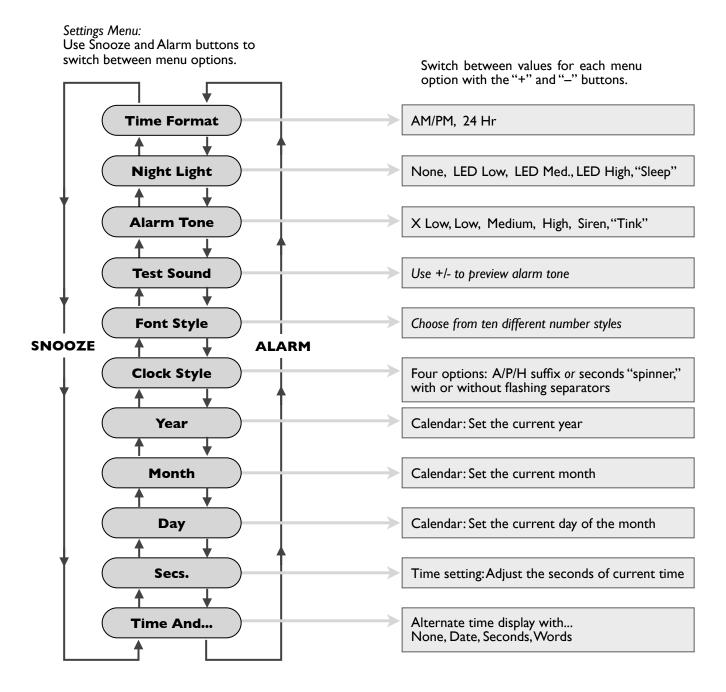

## **Alpha Clock Five**

– Firmware v. 2.0 –User Interface Guide

Page 2 of 2: Settings Menu Guide

To enter or exit the settings menu: Press and hold both "+" and "-" buttons for several seconds.