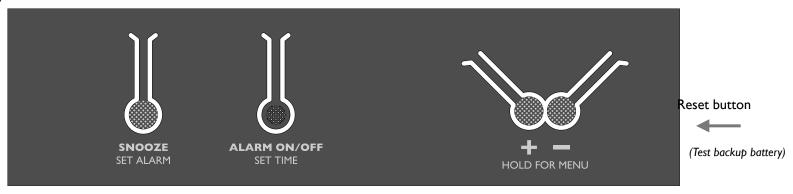

## **Alpha Clock Five**

– Firmware v. 2.0 –User Interface Guide

Page 1 of 2: Main Button Usage

|           | <b>SNOOZE</b><br>SET ALARM                                                                      | ALARM ON/OFF<br>SETTIME   | +                                                                             | _                       |
|-----------|-------------------------------------------------------------------------------------------------|---------------------------|-------------------------------------------------------------------------------|-------------------------|
| Press     | Snooze                                                                                          | Alarm: On/Off             | Brightness:<br>Increase                                                       | Brightness:<br>Decrease |
| Press     | Simultaneous press: Show date                                                                   |                           | -                                                                             |                         |
| Hold      | Show alarm time Adjust alarm time, using +/-                                                    | Adjust time,<br>using +/– | -                                                                             | -                       |
| Hold pair | Simultaneous press and hold (4 seconds): Show firmware version & Enter (or leave) LED test mode |                           | Simultaneous press and hold<br>(2 seconds):<br>Enter (or leave) settings menu |                         |